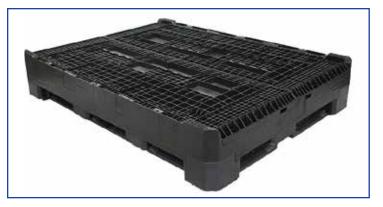

This collapsible bin has a superior strength to weight ratio reducing material and transportation costs for heavy-duty applications. Lower tare weight results in shipping more actual product, and therefore, higher yield at lower delivered cost of your manufactured goods.

All plastic construction for smooth operation.

| SPECIFICATIONS      |                       |
|---------------------|-----------------------|
| Item #              | CB-64x48x34-01        |
| Exterior Dimensions | 64" x 48" x 34"       |
| Interior Dimensions | 60.2" x 44.2" x 27.7" |
| Load Capacity       | 1,500 lbs             |