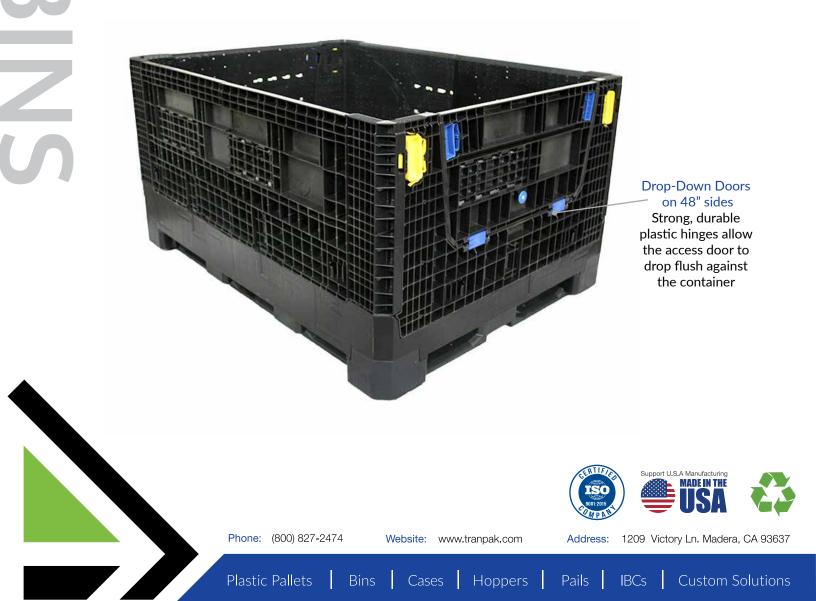

| SPECIFICATIONS      |                       |
|---------------------|-----------------------|
| Item #              | CB-64x48x34-01        |
| Exterior Dimensions | 64" x 48" x 34"       |
| Interior Dimensions | 60.2" x 44.2" x 27.7" |
| Load Capacity       | 1,500 lbs             |

This collapsible bin has a superior strength to weight ratio reducing material and transportation costs for heavy-duty applications. Lower tare weight results in shipping more actual product, and therefore, higher yield at lower delivered cost of your manufactured goods.

All plastic construction for smooth operation.