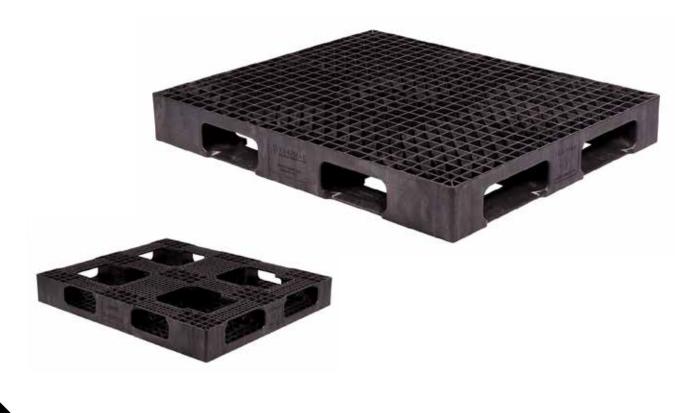

| SPECIFICATIONS                          |                   |
|-----------------------------------------|-------------------|
| Item #                                  | 104840            |
| Dimensions                              | 48" x 40" x 6.12" |
| Weight                                  | 51 lbs            |
| Static (Floor) Capacity                 | 30,000 lbs        |
| Dynamic (Forklift) Capacity             | 5,000 lbs         |
| Racking (Edge) Capacity <sup>(1)</sup>  | 2,200 lbs         |
| # In A Stack (LTL / FTL) <sup>(2)</sup> | 15 / 17           |
| Truckload Qty                           | 510               |
| Material                                | HDPE              |

One-piece, flow-through design, prevents any trapped water/contaminants when cleaning.

Conveyor system friendly runners.

Durable design for better handling while in transit.

Phone: (800) 827-2474 Website: www.tranpak.com Address: 1209 Victory Ln. Madera, CA 93637