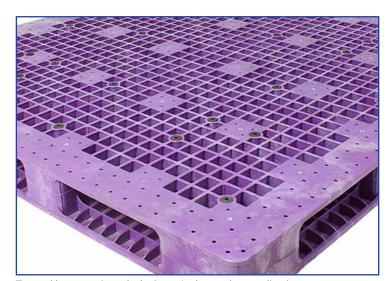

| SPECIFICATIONS                         |                      |
|----------------------------------------|----------------------|
| Item #                                 | 111472               |
| Dimensions                             | 71.2" x 71.2" x 5.9" |
| Weight                                 | 109 lbs              |
| Static (Floor) Capacity                | 15,000 lbs           |
| Dynamic (Forklift) Capacity            | 3,300 lbs            |
| Racking (Edge) Capacity <sup>(1)</sup> | NA                   |
| # In A Stack (LTL) (2)                 | 16                   |
| Material                               | HDPE                 |

<sup>(2)#</sup> In A Stack: LTL (Less Than Truckload) = is based upon 96" height of standard LTL carriers.

Top and bottom mirror deck. Great for heavy duty applications.

## **Features and Benefits**

- Heavy-duty pallet
- Strong ribbed structure for long term use
- Injection molded for high impact resistance
- Flexible sized options between 60" 72"

Phone: (800) 827-2474 Website: www.tranpak.com Address: 1209. Victory Ln. Madera, CA 93637