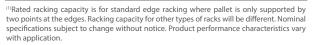

| SPECIFICATIONS                         |                      |
|----------------------------------------|----------------------|
| Item #                                 | 111472               |
| Dimensions                             | 71.2" x 71.2" x 5.9" |
| Weight                                 | 109 lbs              |
| Static (Floor) Capacity                | 15,000 lbs           |
| Dynamic (Forklift) Capacity            | 3,300 lbs            |
| Racking (Edge) Capacity <sup>(1)</sup> | NA                   |
| # In A Stack (LTL) (2)                 | 16                   |
| Material                               | HDPE                 |

<sup>(2)#</sup> In A Stack: LTL (Less Than Truckload) = is based upon 96" height of standard LTL carriers.

Top and bottom mirror deck. Great for heavy duty applications.

## **Features and Benefits**

- Heavy-duty pallet
- Strong ribbed structure for long term use
- Injection molded for high impact resistance
- Flexible sized options between 60" 72"

Phone: (800) 827-2474 Website: www.tranpak.com Address: 1209. Victory Ln. Madera, CA 93637