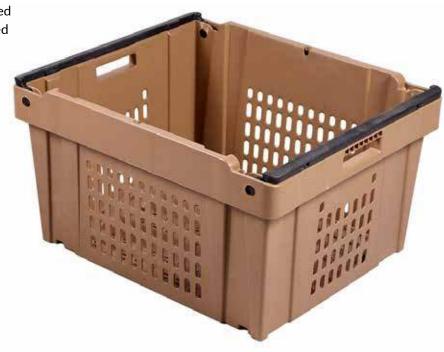

| SPECIFICATIONS                              |                   |
|---------------------------------------------|-------------------|
| ltem #                                      | 401403            |
| Exterior Dimensions                         | 24" x 20" x 13.3" |
| Interior Dimensions (1)                     | 21" x 17" x 12.7" |
| Weight                                      | 8 lbs             |
| Capacity (in³)                              | 4,995 in³         |
| Capacity (liters)                           | 82 liters         |
| Truckload Quantity <sup>(2)</sup> (nested)  | 3,600             |
| Truckload Quantity <sup>(2)</sup> (stacked) | 840               |

## **Features and Benefits**

- Highly durable design outlasts other containers
- Efficient nesting ratio for maximum return distribution
- Easy to use nylon stacking bars
- 120 containers per pallet when nested
- 28 containers per pallet when stacked

Fresh Totes are one of the most durable handheld plastic containers on the market. The nylon stacking bars are stronger and more user friendly than steel bars. These are great containers for salad, corn, onions, peppers and other large vegetables.