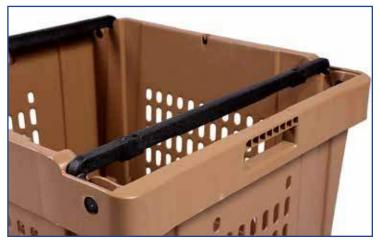

## **Features and Benefits**

- Highly durable design outlasts other containers
- Efficient nesting ratio for maximum return distribution
- Easy to use nylon stacking bars
- 120 containers per pallet when nested
- 28 containers per pallet when stacked

Fresh Totes are one of the most durable handheld plastic containers on the market. The nylon stacking bars are stronger and more user friendly than steel bars. These are great containers for salad, corn, onions, peppers and other large vegetables.