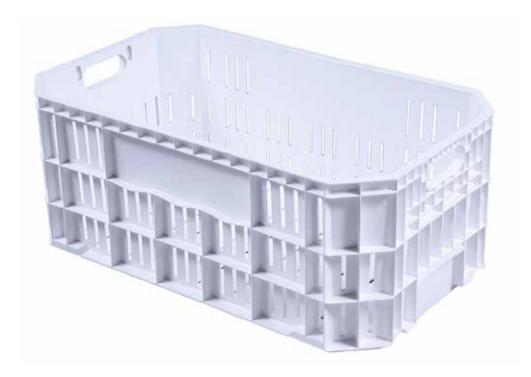

Ventilated sides, corners, and botom for optimal ventilation.

## **Features and Benefits**

- Lightweight, durable container will handle years of use
- Smooth contoured interior protects fruit
- Ergonomic handles
- Stacks easily and quickly
- Efficient vents for optimal cooling
- Made from food-grade high-density polyethylene