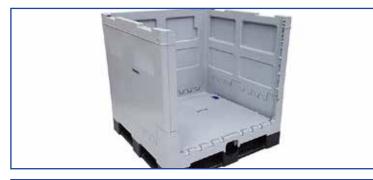

## **Bottom Discharge 45x45**

Combo Bin

| SPECIFICATIONS                 |                       |
|--------------------------------|-----------------------|
| Item #                         | CL-285                |
| Exterior Dimensions            | 45.4" x 45.4" x 44.5" |
| Interior Dimensions            | 41.9" x 41.1" x 37.0" |
| Load Capacity (gal)            | 275 gal               |
| Load Capacity (ft³)            | 36.8 ft³              |
| Truckload Quantity (collapsed) | 130                   |
| Truckload Quantity (assembled) | 52                    |
| Weight (lbs)                   | 195 lbs               |

## **Features and Benefits**

- Designed to easily handle 1,000 liters
- Double wall structure
- Drop-down door available for easier access
- Four-way forklift entry

Phone: (800) 827-2474 Website: www.tranpak.com Address: 1209 Victory Ln. Madera, CA 93637