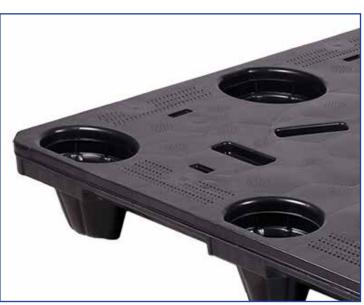

## Sigma Distribution 48x40

Reusable Pallet

| SPECIFICATIONS                          |                  |
|-----------------------------------------|------------------|
| ltem #                                  | 116010           |
| Dimensions                              | 48" x 40" x 6.5" |
| Weight                                  | 25 lbs           |
| Static (Floor) Capacity                 | 10,000 lbs       |
| Dynamic (Forklift) Capacity             | 3,000 lbs        |
| Racking (Edge) Capacity <sup>(1)</sup>  | NA               |
| # In A Stack (LTL / FTL) <sup>(2)</sup> | 35 /39           |
| Truckload Qty                           | 1,170            |
| Material                                | PE/PP            |