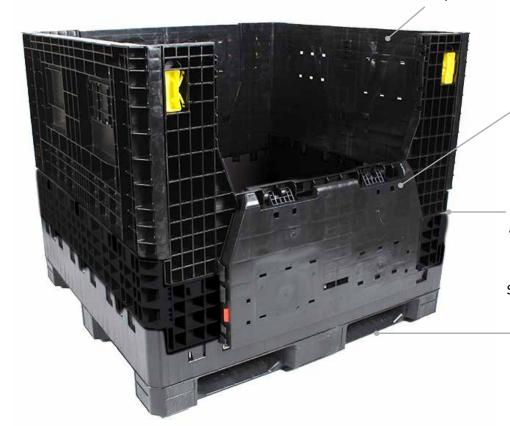

Drop down doors accessible on 48" side

Reinforced ribbing improves both vertical and horizontal deflections

Smooth, reinforced fork openings for easy access

Phone: (800) 827-2474 Website: www.tranpak.com