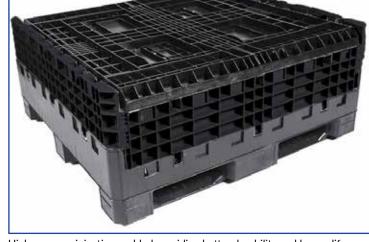

| SPECIFICATIONS                 |                   |
|--------------------------------|-------------------|
| Item #                         | 306005            |
| Exterior Dimensions            | 48" x 45" x 41.8" |
| Interior Dimensions            | 44" x 41" x 35.9" |
| Load Capacity (ft³)            | 37.4 ft³          |
| Load Capacity (lbs)            | 1,500 lbs         |
| Truckload Quantity (collapsed) | 140               |
| Truckload Quantity (assembled) | 56                |
| Weight (lbs)                   | 136 lbs           |

High pressure injection molded providing better durability and longer life.

Contact your TranPak sales representative to discuss your application and maximum load capacities for the Velocity Bin.

All plastic construction for smooth operation