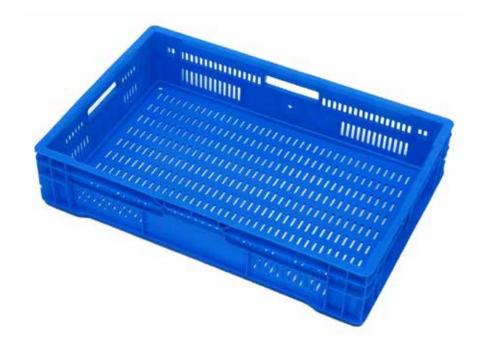

Stackable harvest crate ideal for smaller produce.

## **Features and Benefits**

- Ideal for blueberries, cherries, raspberries, strawberries, grapes, figs, dates, tomatoes, mushrooms, asparagus, small fruits, small vegetables
- Ventilation slits on sides, ends and bottom for optimal ventilation
- Ideal for use with automated harvester
- UV-stabilizer is available to aid in preventing deterioration
- Freezer Safe
- Smooth ergonomic handles