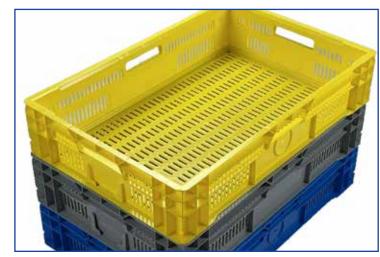

Stackable harvest crate ideal for smaller produce.

## **Features and Benefits**

- Ideal for blueberries, cherries, raspberries, strawberries, grapes, figs, dates, tomatoes, mushrooms, asparagus, small fruits, small vegetables
- Ventilation slits on sides, ends and bottom for optimal ventilation
- Ideal for use with automated harvester
- UV-stabilizer is available to aid in preventing deterioration
- Freezer Safe
- Smooth ergonomic handles