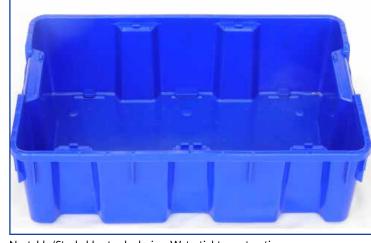

Nestable/Stackable sturdy design. Watertight construction.

## **Features and Benefits**

- Will stack and nest with a 180° turn
- Containers will nest at a ratio of 2.5:1
- U. V. stabilizer is available to aid in preventing deterioration of plastic
- Smooth ergonomic handles
- Wash with hot water
- Freezer safe
- 100% recyclable