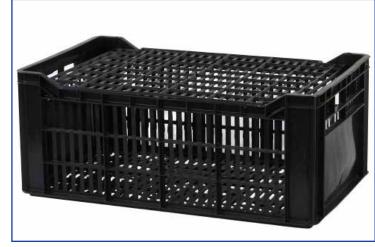

| SPECIFICATIONS                    |                              |
|-----------------------------------|------------------------------|
| Item #                            | 401215                       |
| Exterior Dimensions               | 18.9" x 12.0" x 7.8"         |
| Interior Dimensions               | 18.1" x 11.2" x 7.5"         |
| Weight (lbs)                      | 1.5 lbs                      |
| Capacity (in³)                    | 1,520 in <sup>3</sup>        |
| Capacity (lbs)                    | 25 lbs                       |
| Truckload Quantity <sup>(1)</sup> | 2,880 nested (96 per pallet) |
| Material                          | PP                           |

Stackable crate design. Lid (with ventilation slots) available.

(1) Truckload Quantity - based on 53' standard trailer.

## **Features and Benefits**

- All-purpose crate used in harvesting, storage, processing, and transportation of various fruits, vegetables and shellfish
- Stackable
- Ventilation slots on sides and bottom
- Light and resistant
- Economical and practical
- 100% recyclable
- Lid (with ventilation slots) available