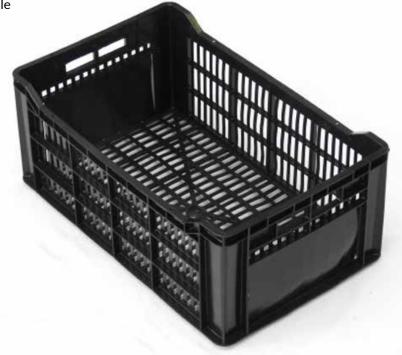

| SPECIFICATIONS                    |                              |
|-----------------------------------|------------------------------|
| Item #                            | 401215                       |
| Exterior Dimensions               | 18.9" x 12.0" x 7.8"         |
| Interior Dimensions               | 18.1" x 11.2" x 7.5"         |
| Weight (lbs)                      | 1.5 lbs                      |
| Capacity (in³)                    | 1,520 in <sup>3</sup>        |
| Capacity (lbs)                    | 25 lbs                       |
| Truckload Quantity <sup>(1)</sup> | 2,880 nested (96 per pallet) |
| Material                          | PP                           |

Stackable crate design. Lid (with ventilation slots) available.

(1) Truckload Quantity - based on 53' standard trailer.

## **Features and Benefits**

- All-purpose crate used in harvesting, storage, processing, and transportation of various fruits, vegetables and shellfish
- Stackable
- Ventilation slots on sides and bottom
- Light and resistant
- Economical and practical
- 100% recyclable
- Lid (with ventilation slots) available